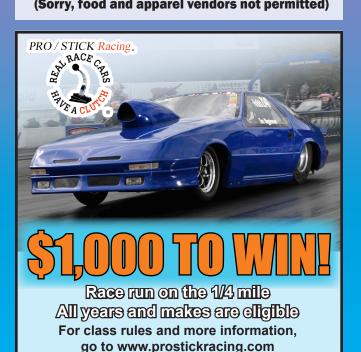

| General Admission\$2                           | 25        |
|------------------------------------------------|-----------|
| Jrs 12-15\$1                                   | LO        |
| Children 6-11                                  | \$5       |
| Car Show Entry\$4                              | <b>40</b> |
| Swap Meet Space (Plus Admission)\$1            |           |
| ET Racing Entry\$4                             | 40        |
| Pro Stick\$                                    | 50        |
| MSHS\$140 at Gate / \$130 w/ Pre Ent           | try       |
| King of Street\$175 at Gate / \$150 w/ Pre Ent | try       |
| (Sorry food and annarol vandors not normitted  | 1/        |