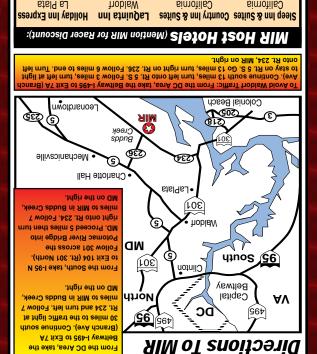

301-737-2444 240-384-2226 301-645-0022 301-392-0065

No Drones Permitted.

etc are NOT PERMITTED to enter from spectator parking areas 4-Wheelers, Golf Carts, Scooters, Bikes, Skateboards, Hoverboards no glass containers of any kind permitted on track property Alcohol Restrictions: Beer ONLY. No more than one 6-pack per person Cooler Restrictions: No coolers larger than 14" permitted.

KN Parking: No hook-ups. Fees vary per event. See Website for details. Tailgates and Preferred Parking: \$10 unless otherwise stated. Preferred is the grass spectator parking lot on the pit side of the track. Tailgates is the fenced parking lot located behind the north-side grandstands ylso available during special events:

HEER SPECIFICOR PARKING! General Specialor Into

Darrel Jackson, Jr. • Steve Reese • LaMarr Queen • Darryl Fletcher Holloway Saunders • AJ Pinder • Chris Simmons Photo Credits:

27861 Budds Creek Road • Mechanicsville, MD 20659 moɔ.ЯIМəɔsЯо∂@oìni • info@GoRaceМIR.com