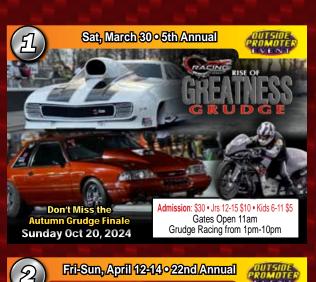

Oct 4 Fri Xtreme Dragbike Association - Fall Nationals Oct 5 Sat Xtreme Dragbike Association - Fall Nationals Oct 6 Sun Xtreme Dragbike Association - Fall Nationals

Oct 11 Fri Ford Fever Classic Oct 12 Sat Ford Fever Classic Oct 13 Sun Ford Fever Classic GTOB Oct 18 Fri Test & Tune | MSHS
Oct 19 Sat Mopar Eastern Classic | MSHS
Oct 20 Sun DK Racing Autumn Grudge Finale

Admission: 2-Day Sat-Sun \$50 or \$30 Per Day • Jirs 12-15 \$10 Per Day • Kids 611 \$5 Per Day • Kids 5 & Under Free
Saturday: Gates Open 12 noon • Grudge Racing from 1pm to Midnight
Sunday: Gates Open 12 noon • Grudge Racing from 1pm to 10 pm