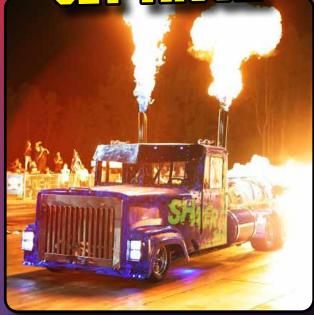

t at Rt. 234 and turn left. Follow 7 miles to MIR in Budds Creek, MD on the right.

From The South: Take I-95 N to Exit 104 (Rt. 301 North). Follow 301 across the Potomac River Bridge into MD. Proceed 5 miles then turn right onto Rt.

234. Follow 7 miles to MIR in Budds Creek, MD on the right.

To Avoid Waldorf Traffic: From the DC Area, take the Beltway I-495 to Exit 7A (Branch Ave). Continue south 13 miles, turn left onto Rt. 5 S. Follow 3 miles, turn left at light to stay on Rt. 5 S. Go 13 miles, turn right on Rt. 236. Follow 6 miles to end. Turn left onto Rt. 234, MIR on right.

#### MIR Host Hotels (Mention MIR for Racer Discount):

Sleep Inn & Suites Country Inn & Suites Holiday Inn Express LaQuinta Inn 301-737-2444 240-384-2226 301-392-0065 301-645-0022



## BONESHAKER JET\_TRUCK













### E.T. BRACKET CLASSES

**Trophies To All Winners & Runner-Ups!**